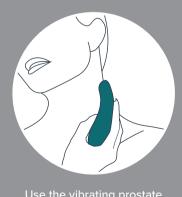

## ways to use

massager to caress your or your partner's erogenous zones to slowly increase arousal.

on the perineum for heightened external stimulation and intense prostate orgasms.

Reverse the massager on your partner to get them in the mood. Explore each of the 10 vibrating pleasure settings on or around your partner's gentials