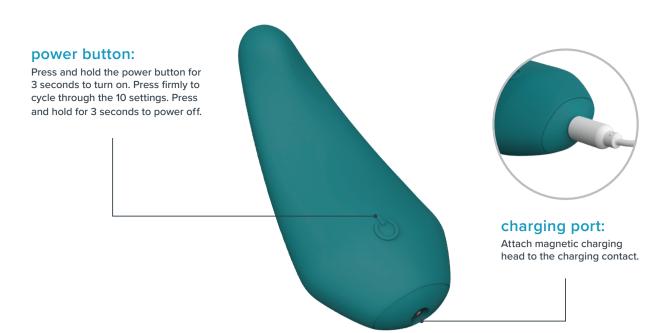

#### how to charge

**1.** The charging contact is a small metal circle located at the bottom of the device.

**2.** Line up the magnetic charging head with the

**3.** The cable will magnetically attach itself into place. The power button LED will pulsate slowly to indicate charging.

#### special instructions:

Do not turn on while charging and/or cleaning. (While charging the light will flash; the light will turn solid when fully charged) **Low battery alert:** Light will flash rapidly when battery is running low. Use only with 5-volt USB wall adapter (standard mobile phone charger). Allow **120 minutes** for a full charge. Use water based lubricant only.