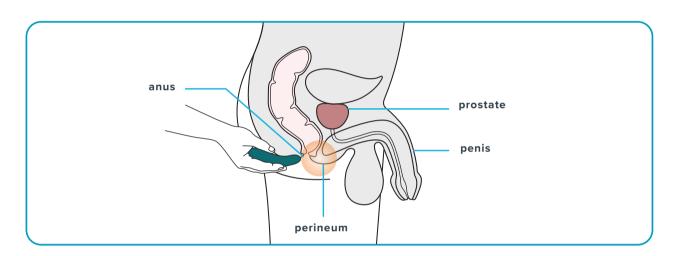

#### prostate health

Stimulating the prostate helps release inflammation, pressure, and increases blood flow in the pelvic area. When flexing pelvic floor muscles, the prostate massager rocks back and forth applying direct pressure and intense stimulation to the prostate.

## ways to use

massager to caress your or your partner's erogenous zones to slowly increase arousal.

on the perineum for heightened external stimulation and intense prostate orgasms.

Reverse the massager on your partner to get them in the mood. Explore each of the 10 vibrating pleasure settings on or around your partner's gentials