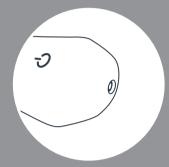

#### how to charge

**1.** The charging contact is a small metal circle located at the bottom of the device.

**2.** Line up the magnetic charging head with the

**3.** The cable will magnetically attach itself into place. The power button LED will pulsate slowly to indicate charging.