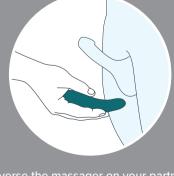

## ways to use

massager to caress your or your partner's erogenous zones to slowly increase arousal.

on the perineum for heightened external stimulation and intense prostate orgasms.

Reverse the massager on your partner to get them in the mood. Explore each of the 10 vibrating pleasure settings on or around your partner's gentials