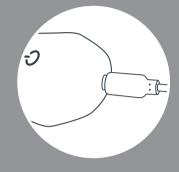

#### how to charge

**1.** The charging contact is a small metal circle located at the bottom of the device.

**2.** Line up the magnetic charging head with the

**3.** The cable will magnetically attach itself into place. The power button LED will pulsate slowly to indicate charging.

#### prostate health

Stimulating the prostate helps release inflammation, pressure, and increases blood flow in the pelvic area. When flexing pelvic floor muscles, the prostate massager rocks back and forth applying direct pressure and intense stimulation to the prostate.