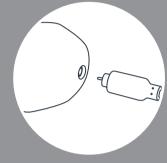

#### how to charge

**1.** The charging contact is a small metal circle located at the bottom of the device.

**2.** Line up the magnetic charging head with the

**3.** The cable will magnetically attach itself into place. The power button LED will pulsate slowly to indicate charging.