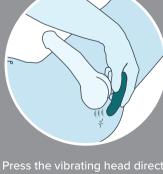

## ways to use

massager to caress your or your partner's erogenous zones to slowly increase arousal.

on the perineum for heightened external stimulation and intense prostate orgasms.

Reverse the massager on your partner to get them in the mood. Explore each of the 10 vibrating pleasure settings on or around your partner's gentials

for teasing and eventually, reaching euphoric climax.

The battery shall be disposed in accordance with the local laws and regulations. If possible please recycle it. Users