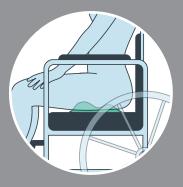

### ways to use

massager with a partner by laying it flat between your bodies. Position the raised sensation and easier climax.

on any chair and sit on it. Use the comfortable smooth humps to each of the 10 pleasure settings for