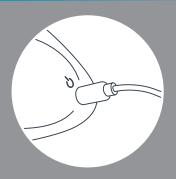

# how to charge

**1.** The charging contact is a the side of the device.

charging head with the

**3.** The cable will magnetically attach itself into place. The power button LED will pulsate

#### special instructions:

Do not turn on while charging and/or cleaning. (While charging the light will flash; the light will turn solid when fully charged) Low battery alert: Light will flash rapidly when battery is running low. Use only with 5-volt USB wall adapter (standard mobile phone charger). Allow 130 minutes for a full charge. Use water based lubricant only.