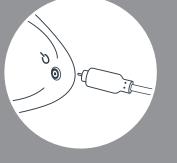

# how to charge

**1.** The charging contact is a the side of the device.

charging head with the

**3.** The cable will magnetically attach itself into place. The power button LED will pulsate