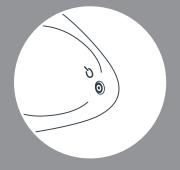

# how to charge

**1.** The charging contact is a the side of the device.

charging head with the

**3.** The cable will magnetically attach itself into place. The power button LED will pulsate