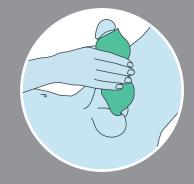

around your penis to create a stroker. Use plusOne® hydrolube™ personal lubricant

The battery shall be disposed in accordance with the local laws and regulations. If possible please recycle it. Users shall not take out or replace the battery by themselves; doing so may damage the product.