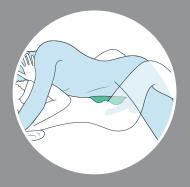

### ways to use

massager with a partner by laying it flat between your bodies. Position the raised sensation and easier climax.

on any chair and sit on it. Use the comfortable smooth humps to each of the 10 pleasure settings for