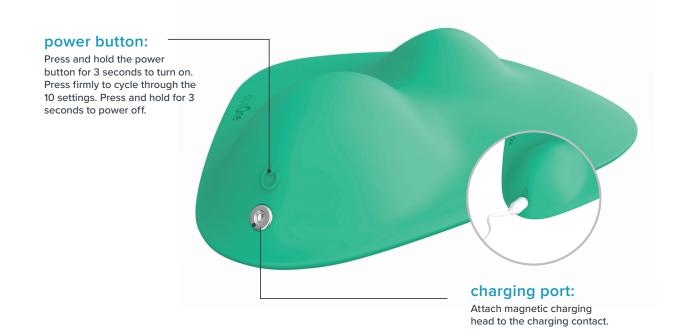

# how to charge

**1.** The charging contact is a the side of the device.

charging head with the

**3.** The cable will magnetically attach itself into place. The power button LED will pulsate

#### special instructions:

Do not turn on while charging and/or cleaning. (While charging the light will flash; the light will turn solid when fully charged) Low battery alert: Light will flash rapidly when battery is running low. Use only with 5-volt USB wall adapter (standard mobile phone charger). Allow 130 minutes for a full charge. Use water based lubricant only.