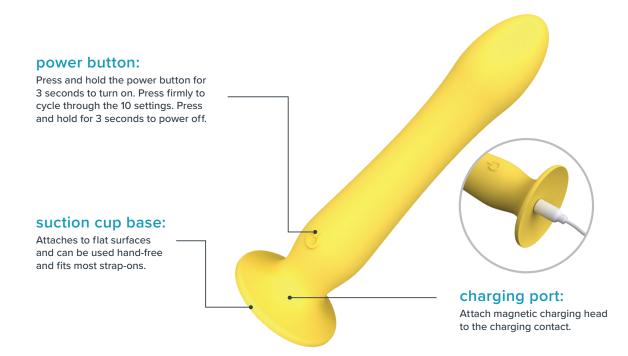

## luxe ripple multi-vibe

# instruction manual

### product overview



## how to charge



**1.** The charging contact is a



2. Line up the magnetic charging head with the



3. The cable will magnetically attach itself into place. The power button LED will pulsate

#### special instructions:

Do not turn on while charging and/or cleaning. (While charging the light will flash; the light will turn solid when fully charged) Low battery alert: Light will flash rapidly when battery is running low. Use only with 5-volt USB wall adapter (standard mobile phone charger). Allow 120 minutes for a full charge. Use water based lubricant only.

#### cleaning:

Clean thoroughly with mild soap and warm water, before and after each use.

#### storage:

Store in a cool dry place separately from other sexual wellness devices; sexual wellness devices of different material c