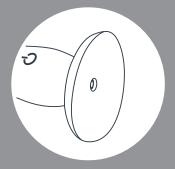

## how to charge

**1.** The charging contact is a

2. Line up the magnetic charging head with the

3. The cable will magnetically attach itself into place. The power button LED will pulsate

#### special instructions:

Do not turn on while charging and/or cleaning. (While charging the light will flash; the light will turn solid when fully charged) Low battery alert: Light will flash rapidly when battery is running low. Use only with 5-volt USB wall adapter (standard mobile phone charger). Allow 120 minutes for a full charge. Use water based lubricant only.