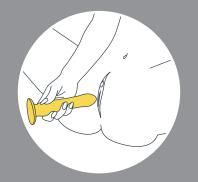

## ways to use

The luxe ripple multi-vibe can be used with a harness for strap-on or pegging play with your partner. If using a harness, you'll need an O-ring with a 1

vagina or anus for heightened internal stimulation. Explore by caressing the rhythmic multi-vibe's vibrating shaft directly against, or