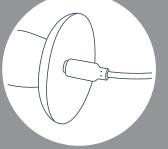

## how to charge

**1.** The charging contact is a

2. Line up the magnetic charging head with the

3. The cable will magnetically attach itself into place. The power button LED will pulsate

#### special instructions:

Do not turn on while charging and/or cleaning. (While charging the light will flash; the light will turn solid when fully charged) Low battery alert: Light will flash rapidly when battery is running low. Use only with 5-volt USB wall adapter (standard mobile phone charger). Allow 120 minutes for a full charge. Use water based lubricant only.