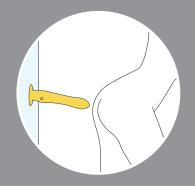

your shower wall for hands-free play. Using water-based lubricant, you can explore each of the 10 vibrating pleasure settings for full body sensations.

The battery shall be disposed in accordance with the local laws and regulations. If possible please recycle it. Users shall not take out or replace the battery by themselves; doing so may damage the product.