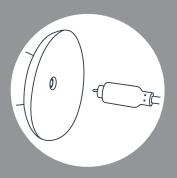

## how to charge

**1.** The charging contact is a

2. Line up the magnetic charging head with the

3. The cable will magnetically attach itself into place. The power button LED will pulsate

#### special instructions:

Do not turn on while charging and/or cleaning. (While charging the light will flash; the light will turn solid when fully charged) Low battery alert: Light will flash rapidly when battery is running low. Use only with 5-volt USB wall adapter (standard mobile phone charger). Allow 120 minutes for a full charge. Use water based lubricant only.