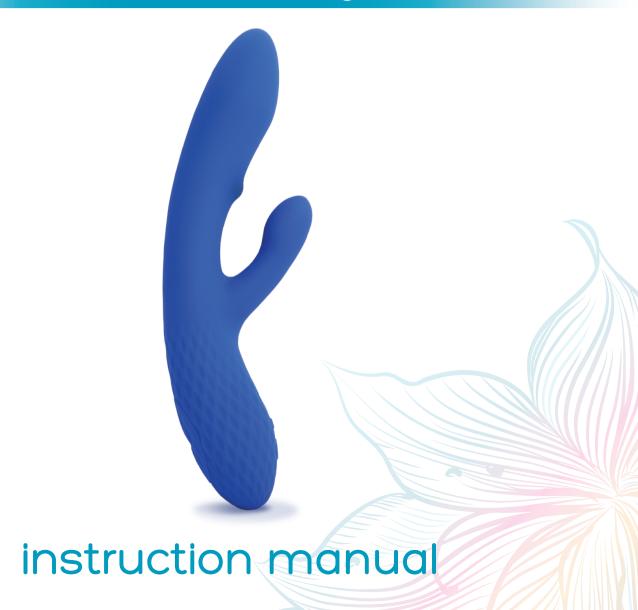

# plus One®

# luxe dual massager



#### product overview

#### 1) power button

Press and hold the power button for 3 seconds to turn on. Press firmly to cycle through the 10 settings. Press and hold for 3 seconds to power off.

#### 2) stroking button

Press the circle button to start, and toggle through the 5 stroking motions. The circle button light will illuminate. To turn stroking motions OFF, toggle to the end of the 5 settings.



1. The charging contact is a small metal circle located or the back of the device.

## how to charge



2. Line up the magnetic charging head with the charging contact.



3. The cable will magnetically attach itself into place. The power button LED light will pulsate slowly to indicate charging.

#### special instructions:

Do not turn on while charging and/or cleaning. (While charging t