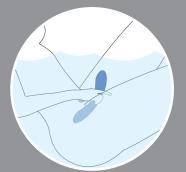

Enjoy your fully waterproof luxe dual vibrating massager in the bath or shower for the ultimate way to relax and unwind. Independently control the 10 vibration settings and 5 stroking motions for 65 unique stimulation combinations.