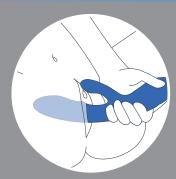

# ways to use

Insert the luxe dual massager's longer internal arm into your vagina and position the shorter external arm against your clitoris for intense dual pleasure (don't forget the lube!). Press the power button to cycle through the 10 vibration settings.

Slide the larger internal arm into your or your partner's vagina, and tilt the luxe dual massager's handle down to apply direct pressure to the g-spot. Press the circle button to activate the stroking massaging bead and cycle through the 5 motions to experience mind-blowing g-spot stimulation.