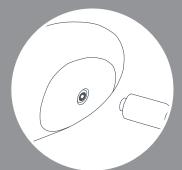

1. The charging contact is a small metal circle located or the back of the device.

## how to charge

2. Line up the magnetic charging head with the charging contact.

3. The cable will magnetically attach itself into place. The power button LED light will pulsate slowly to indicate charging.