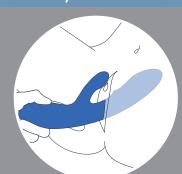

Slide the larger internal arm into your or your partner's vagina, and tilt the luxe dual massager's handle down to apply direct pressure to the g-spot. Press the circle button to activate the stroking massaging bead and cycle through the 5 motions to experience mind-blowing g-spot stimulation.