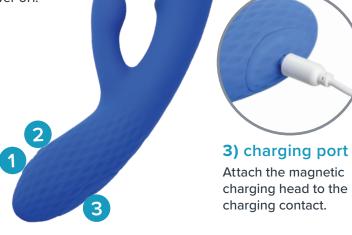

#### product overview

#### 1) power button

Press and hold the power button for 3 seconds to turn on. Press firmly to cycle through the 10 settings. Press and hold for 3 seconds to power off.

#### 2) stroking button

Press the circle button to start, and toggle through the 5 stroking motions. The circle button light will illuminate. To turn stroking motions OFF, toggle to the end of the 5 settings.

1. The charging contact is a small metal circle located or the back of the device.

## how to charge

2. Line up the magnetic charging head with the charging contact.

3. The cable will magnetically attach itself into place. The power button LED light will pulsate slowly to indicate charging.