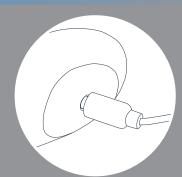

1. The charging contact is a small metal circle located or the back of the device.

## how to charge

2. Line up the magnetic charging head with the charging contact.

3. The cable will magnetically attach itself into place. The power button LED light will pulsate slowly to indicate charging.